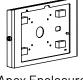

*195*140                         | Inner: 2.6   | Inner: 3.1   | 28.6x104            |  |
| -tion     |                       | 8-20                 |          |            |        |       | 100*100    | Outside: 490*210*440<br>Inner/Outside: 3/1 | Outside: 7.8 | Outside: 9.8 |                     |  |

















| Module | e List |       |          |  |  |  |  |  |  |
|--------|--------|-------|----------|--|--|--|--|--|--|
| No.    | Sketch | Specs | Quantity |  |  |  |  |  |  |
| А      |        |       | 1        |  |  |  |  |  |  |
| В      |        |       | 1        |  |  |  |  |  |  |
| С      |        |       | 1        |  |  |  |  |  |  |
| D      |        |       | 1        |  |  |  |  |  |  |





# COMPULICKS

## **Apex Enclosure**

Assembly Instructions

COMPULICKS





Apex Enclosure



Keys