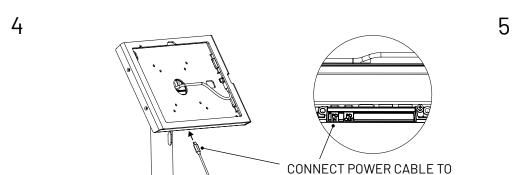

## COMPULICKS

#### With Stand







IN THE BOX



LEFT HAND INPUT PORT ON **PLUS HUB** 

> Plus Hub Philips Pan Head M4, 30mm

### LCD Monitor Arm / Installation Manual

Product name: Articulating Monitor Arm Mount - Reach SKU:660REACH

| Produ     | Product Specification |                      |          |            |        |       |            |                                            |              |              |                     |  |
|-----------|-----------------------|----------------------|----------|------------|--------|-------|------------|--------------------------------------------|--------------|--------------|---------------------|--|
| Sketch    |                       | kg                   |          |            |        |       | о о<br>о о |                                            | NW