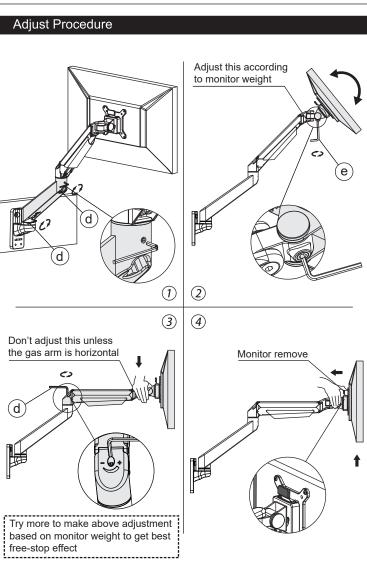

### LCD Monitor Arm / Installation Manual

Product name: Articulating Monitor Arm Mount - Reach SKU:660REACH

| Produ     | Product Specification |                      |          |            |        |       |            |                                            |              |              |                     |  |
|-----------|-----------------------|----------------------|----------|------------|--------|-------|------------|--------------------------------------------|--------------|--------------|---------------------|--|
| Sketch    |                       | kg                   |          |            |        |       | о о<br>о о |                                            | NW           | GW           | o o<br>o o          |  |
| Item      | Monitor size          | Weight range<br>(kg) | Lift(mm) | Tilt       | Swivel | Pivot | VESA       | Packing size (mm)                          | N.W(kg)      | G.W(kg)      | Hole layout<br>(mm) |  |
| Specifica | <b>≼</b> 30"          | 2-10                 | 340      | +75°~ -30° | ±90°   | ±90°  | 75*75      | Inner: 475*195*140                         | Inner: 2.6   | Inner: 3.1   | 28.6x104            |  |
| -tion     |                       | 8-20                 |          |            |        |       | 100*100    | Outside: 490*210*440<br>Inner/Outside: 3/1 | Outside: 7.8 | Outside: 9.8 |                     |  |