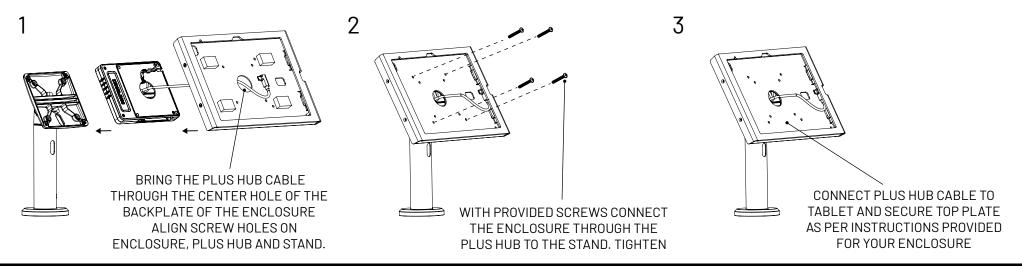

## COMPULICKS

#### With Stand







IN THE BOX



LEFT HAND INPUT PORT ON **PLUS HUB** 

> Plus Hub Philips Pan Head M4, 30mm

### LCD Monitor Arm / Installation Manual

Product name: Articulating Monitor Arm Mount - Reach SKU:660REACH

| Produ     | Product Specification |                      |          |            |        |       |            |                                            |              |              |                     |  |
|-----------|-----------------------|----------------------|----------|------------|--------|-------|------------|--------------------------------------------|--------------|--------------|---------------------|--|
| Sketch    |                       | kg                   |          |            |        |       | о о<br>о о |                                            | NW