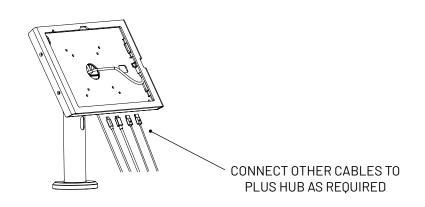

## COMPULICKS

#### With Stand







IN THE BOX



LEFT HAND INPUT PORT ON **PLUS HUB** 

> Plus Hub Philips Pan Head M4, 30mm

### LCD Monitor Arm / Installation Manual

Product name: Articulating Monitor Arm Mount - Reach SKU:660REACH

| Produ     | Product Specification |                      |          |            |        |       |            |                                            |              |              |                     |  |
|-----------|-----------------------|----------------------|----------|------------|--------|-------|------------|--------------------------------------------|--------------|--------------|---------------------|--|
| Sketch    |                       | kg                   |          |            |        |       | о о<br>о о |                                            | NW