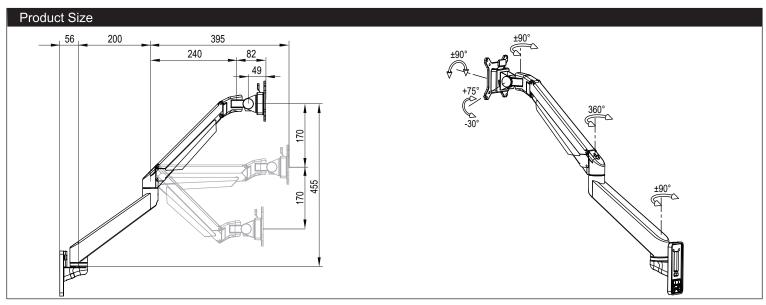

### LCD Monitor Arm / Installation Manual

Product name: Articulating Monitor Arm Mount - Reach SKU:660REACH

| Produ     | Product Specification |                      |          |            |        |       |            |                                            |              |              |                     |  |
|-----------|-----------------------|----------------------|----------|------------|--------|-------|------------|--------------------------------------------|--------------|--------------|---------------------|--|
| Sketch    |                       | kg                   |          |            |        |       | о о<br>о о |                                            | NW           | GW           | o o<br>o o          |  |
| Item      | Monitor size          | Weight range<br>(kg) | Lift(mm) | Tilt       | Swivel | Pivot | VESA       | Packing size (mm)                          | N.W(kg)      | G.W(kg)      | Hole layout<br>(mm) |  |
| Specifica | <b>≼</b> 30"          | 2-10                 | 340      | +75°~ -30° | ±90°   | ±90°  | 75*75      | Inner: 475*195*140                         | Inner: 2.6   | Inner: 3.1   | 28.6x104            |  |
| -tion     |                       | 8-20                 |          |            |        |       | 100*100    | Outside: 490*210*440<br>Inner/Outside: 3/1 | Outside: 7.8 | Outside: 9.8 |                     |  |