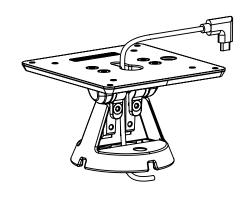

ROUTE CHARGING CABLE THROUGH MOUNT AS SHOWN

5

PLACE BOW MOUNT OVER BOTTOM PLATE
AND INSTALL USING 2 M4 X 10mm
TORX FLAT HEAD SCREWS AND WRENCH (PROVIDED).
INSTALL RUBBER PLUGS.

6

3

ROUTE CHARGING CABLE
THROUGH ENCLOSURE OR VESA MOUNT.
INSTALL TO MOUNT USING M4 X 8mm
PHILLIPS PAN HEAD SCREWS (PROVIDED)

7

8

INSTALL THE REST OF THE ENCLOSURE OR VESA MOUNT PER THEIR INSTRUCTIONS

Tilt Tension Adjustments

IN THE BOX

Bow Mount

**Bottom Plate** 

Rubber Plugs