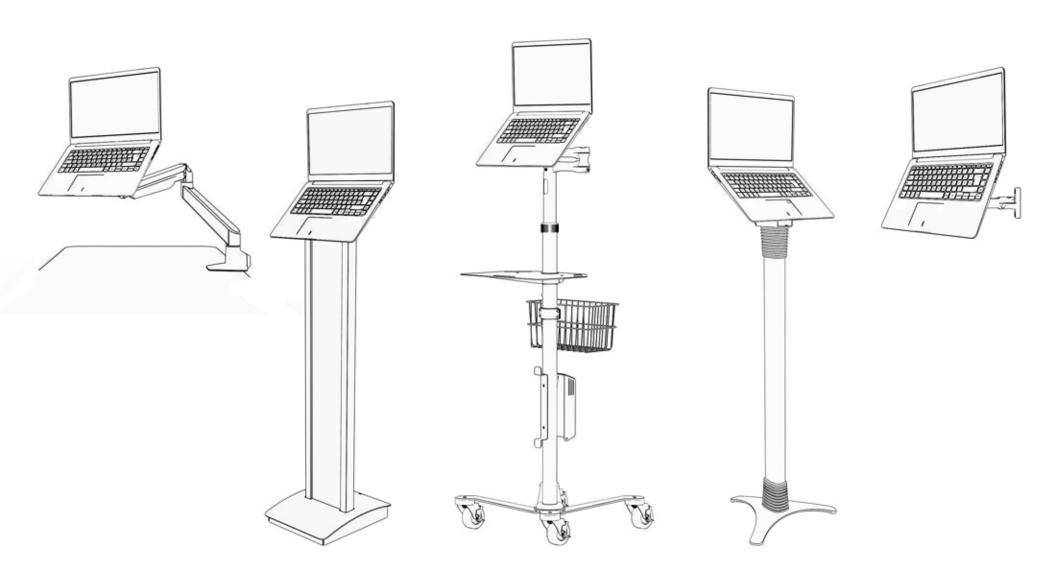

## IT Mount - Universal VESA mount SKU: SMP01

**Assembly Instructions** 



DENTIFY THE FIXING AREA, AND CLEAN WITH ALCOHOL PADS PROVIDED

8"
203.2mm

PEEL COVER TO EXPOSE ADHESIVE PAD

PEEL COVER TO EXPOSE ADHESIVE PAD

3 4 5



ACHIEVES FULL STRENGTH
AFTER 12 HOURS



REMOVE MOUNT FROM DEVICE BY REMOVING M4 PIN TORX SCREWS USING PROVIDED T-15 SCREWDRIVER



INSTALL MOUNT ON
ANY 100mm VESA COMPATIBLE STAND OR ARM
USING PROVIDED M4x10mm PHILLIPS PAN HEAD SCREWS



6





USING PROVIDED T-15 SCREWDRIVER



8



IT MOUNT CAN FIX TO ANY LAPTOP OR TABLET

IT MOUNT IS COMPATIBLE WITH ANY 100mm VESA STAND, ARM OR MOUNT





## Compatible With All Compulocks' Stands



## COMPULICKS

## Through Stand Cable Assembly

1

SCREW THE BOTTOM PLATE TO THE WALL / COUNTER WITH PHILLIPS ROUND HEAD SCREWS - TYPE 10 X 1 ½" (PROVIDED).



NOTE: IN A WOOD STUD INSTALATION ENSURE AT LEAST TWO VERTICALLY ALIGNED SCREWS ARE SECURED INTO THE STUD.

2

REMOVE FRONT COVER.

USE T-20 TORX

WRENCH (PROVIDED)

TO REMOVE M4 X 10mm

TORX FLAT HEAD SCREWS



ROUTE CHARGING CABLE THROUGH MOUNT AS SHOWN



4

ROUTE CHARGING CABLE THROUGH MOUNT AS SHOWN



5

PLACE BOW MOUNT OVER BOTTOM PLATE
AND INSTALL USING 2 M4 X 10mm
TORX FLAT HEAD SCREWS AND WRENCH (PROVIDED).
INSTALL RUBBER PLUGS.



6

3

ROUTE CHARGING CABLE
THROUGH ENCLOSURE OR VESA MOUNT.
INSTALL TO MOUNT USING M4 X 8mm
PHILLIPS PAN HEAD SCREWS (PROVIDED)



7



8



INSTALL THE REST OF THE ENCLOSURE OR VESA MOUNT PER