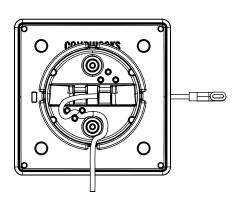

## Through Stand Cable Assembly

1

SCREW THE BOTTOM PLATE TO THE WALL / COUNTER WITH PHILLIPS ROUND HEAD SCREWS - TYPE 10 X 1 ½" (PROVIDED).

NOTE: IN A WOOD STUD INSTALATION ENSURE AT LEAST TWO VERTICALLY ALIGNED SCREWS ARE SECURED INTO THE STUD.

2

REMOVE FRONT COVER.

USE T-20 TORX

WRENCH (PROVIDED)

TO REMOVE M4 X 10mm

TORX FLAT HEAD SCREWS

ROUTE CHARGING CABLE THROUGH MOUNT AS SHOWN

4