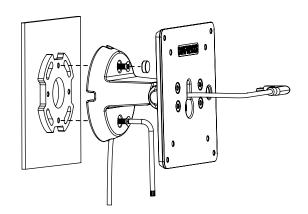

2

REMOVE FRONT COVER.

USE T-20 TORX

WRENCH (PROVIDED)

TO REMOVE M4 X 10mm

TORX FLAT HEAD SCREWS

ROUTE CHARGING CABLE THROUGH MOUNT AS SHOWN

4

ROUTE CHARGING CABLE THROUGH MOUNT AS SHOWN

5

PLACE BOW MOUNT OVER BOTTOM PLATE
AND INSTALL USING 2 M4 X 10mm
TORX FLAT HEAD SCREWS AND WRENCH (PROVIDED).
INSTALL RUBBER PLUGS.

6

3

ROUTE CHARGING CABLE
THROUGH ENCLOSURE OR VESA MOUNT.
INSTALL TO MOUNT USING M4 X 8mm
PHILLIPS PAN HEAD SCREWS (PROVIDED)