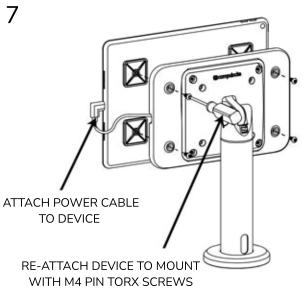

3 4 5

ACHIEVES FULL STRENGTH
AFTER 12 HOURS

REMOVE MOUNT FROM DEVICE BY REMOVING M4 PIN TORX SCREWS USING PROVIDED T-15 SCREWDRIVER

INSTALL MOUNT ON
ANY 100mm VESA COMPATIBLE STAND OR ARM
USING PROVIDED M4x10mm PHILLIPS PAN HEAD SCREWS

6

USING PROVIDED T-15 SCREWDRIVER

8

IT MOUNT CAN FIX TO ANY LAPTOP OR TABLET

IT MOUNT IS COMPATIBLE WITH ANY 100mm VESA STAND, ARM OR MOUNT