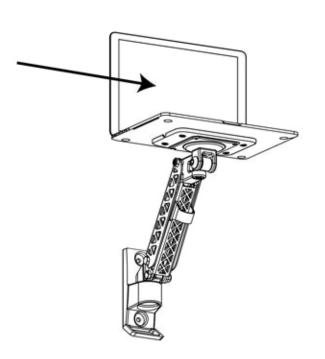

ROUTE CHARGING CABLE THROUGH MOUNT AS SHOWN

5

PLACE BOW MOUNT OVER BOTTOM PLATE
AND INSTALL USING 2 M4 X 10mm
TORX FLAT HEAD SCREWS AND WRENCH (PROVIDED).
INSTALL RUBBER PLUGS.

6

3

ROUTE CHARGING CABLE
THROUGH ENCLOSURE OR VESA MOUNT.
INSTALL TO MOUNT USING M4 X 8mm
PHILLIPS PAN HEAD SCREWS (PROVIDED)

7

8

INSTALL THE REST OF THE ENCLOSURE OR VESA MOUNT PER THEIR INSTRUCTIONS

Tilt Tension Adjustments

IN THE BOX

Bow Mount

**Bottom Plate** 

Rubber Plugs