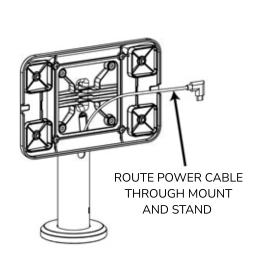

2

REMOVE FRONT COVER.

USE T-20 TORX

WRENCH (PROVIDED)

TO REMOVE M4 X 10mm

TORX FLAT HEAD SCREWS

ROUTE CHARGING CABLE THROUGH MOUNT AS SHOWN

4

ROUTE CHARGING CABLE THROUGH MOUNT AS SHOWN

5

PLACE BOW MOUNT OVER BOTTOM PLATE
AND INSTALL USING 2 M4 X 10mm
TORX FLAT HEAD SCREWS AND WRENCH (PROVIDED).
INSTALL RUBBER PLUGS.

6

3

ROUTE CHARGING CABLE
THROUGH ENCLOSURE OR VESA MOUNT.
INSTALL TO MOUNT USING M4 X 8mm
PHILLIPS PAN HEAD SCREWS (PROVIDED)