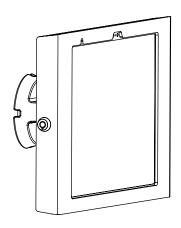

6

USING PROVIDED T-15 SCREWDRIVER

8

IT MOUNT CAN FIX TO ANY LAPTOP OR TABLET

IT MOUNT IS COMPATIBLE WITH ANY 100mm VESA STAND, ARM OR MOUNT

## Compatible With All Compulocks' Stands