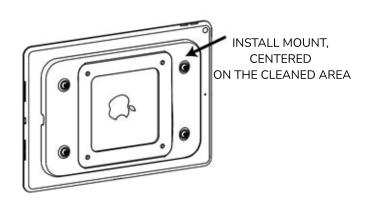

## IT Mount - Universal VESA mount SKU: SMP01

**Assembly Instructions** 

DENTIFY THE FIXING AREA, AND CLEAN WITH ALCOHOL PADS PROVIDED

8"
203.2mm

PEEL COVER TO EXPOSE ADHESIVE PAD

PEEL COVER TO EXPOSE ADHESIVE PAD