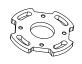

## IT Mount - Universal VESA mount SKU: SMP01

**Assembly Instructions** 

DENTIFY THE FIXING AREA, AND CLEAN WITH ALCOHOL PADS PROVIDED

8"
203.2mm

PEEL COVER TO EXPOSE ADHESIVE PAD

PEEL COVER TO EXPOSE ADHESIVE PAD

3 4 5

ACHIEVES FULL STRENGTH
AFTER 12 HOURS

REMOVE MOUNT FROM DEVICE BY REMOVING M4 PIN TORX SCREWS USING PROVIDED T-15 SCREWDRIVER

INSTALL MOUNT ON
ANY 100mm VESA COMPATIBLE STAND OR ARM
USING PROVIDED M4x10mm PHILLIPS PAN HEAD SCREWS

6

USING PROVIDED T-15 SCREWDRIVER

8

IT MOUNT CAN FIX TO ANY LAPTOP OR TABLET

IT MOUNT IS COMPATIBLE WITH ANY 100mm VESA STAND, ARM OR MOUNT