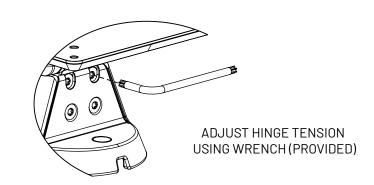

7

8

INSTALL THE REST OF THE ENCLOSURE OR VESA MOUNT PER THEIR INSTRUCTIONS

Tilt Tension Adjustments

IN THE BOX

Bow Mount

**Bottom Plate** 

Rubber Plugs