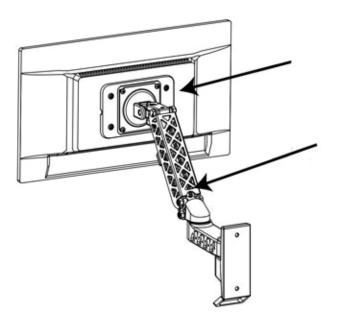

2

REMOVE FRONT COVER.

USE T-20 TORX

WRENCH (PROVIDED)

TO REMOVE M4 X 10mm

TORX FLAT HEAD SCREWS

ROUTE CHARGING CABLE THROUGH MOUNT AS SHOWN

4

ROUTE CHARGING CABLE THROUGH MOUNT AS SHOWN

5

PLACE BOW MOUNT OVER BOTTOM PLATE
AND INSTALL USING 2 M4 X 10mm
TORX FLAT HEAD SCREWS AND WRENCH (PROVIDED).
INSTALL RUBBER PLUGS.

6

3

ROUTE CHARGING CABLE
THROUGH ENCLOSURE OR VESA MOUNT.
INSTALL TO MOUNT USING M4 X 8mm
PHILLIPS PAN HEAD SCREWS (PROVIDED)