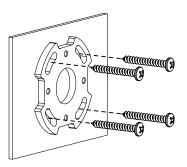

## IT Mount - Universal VESA mount SKU: SMP01

**Assembly Instructions** 

DENTIFY THE FIXING AREA, AND CLEAN WITH ALCOHOL PADS PROVIDED

8"
203.2mm

PEEL COVER TO EXPOSE ADHESIVE PAD

PEEL COVER TO EXPOSE ADHESIVE PAD