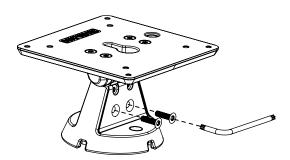

2

REMOVE FRONT COVER.

USE T-20 TORX

WRENCH (PROVIDED)

TO REMOVE M4 X 10mm

TORX FLAT HEAD SCREWS

ROUTE CHARGING CABLE THROUGH MOUNT AS SHOWN

4

ROUTE CHARGING CABLE THROUGH MOUNT AS SHOWN

5

PLACE BOW MOUNT OVER BOTTOM PLATE
AND INSTALL USING 2 M4 X 10mm
TORX FLAT HEAD SCREWS AND WRENCH (PROVIDED).
INSTALL RUBBER PLUGS.

6

3

ROUTE CHARGING CABLE
THROUGH ENCLOSURE OR VESA MOUNT.
INSTALL TO MOUNT USING M4 X 8mm
PHILLIPS PAN HEAD SCREWS (PROVIDED)