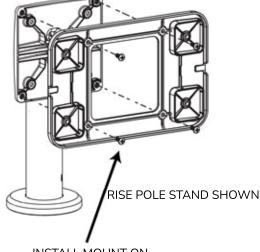

3 4 5

ACHIEVES FULL STRENGTH
AFTER 12 HOURS

REMOVE MOUNT FROM DEVICE BY REMOVING M4 PIN TORX SCREWS USING PROVIDED T-15 SCREWDRIVER

INSTALL MOUNT ON
ANY 100mm VESA COMPATIBLE STAND OR ARM
USING PROVIDED M4x10mm PHILLIPS PAN HEAD SCREWS

6

USING PROVIDED T-15 SCREWDRIVER

8

IT MOUNT CAN FIX TO ANY LAPTOP OR TABLET

IT MOUNT IS COMPATIBLE WITH ANY 100mm VESA STAND, ARM OR MOUNT