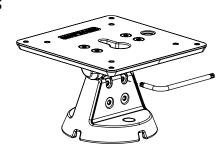

2

REMOVE FRONT COVER.

USE T-20 TORX

WRENCH (PROVIDED)

TO REMOVE M4 X 10mm

TORX FLAT HEAD SCREWS

ROUTE CHARGING CABLE THROUGH MOUNT AS SHOWN

4

ROUTE CHARGING CABLE THROUGH MOUNT AS SHOWN

5

PLACE BOW MOUNT OVER BOTTOM PLATE
AND INSTALL USING 2 M4 X 10mm
TORX FLAT HEAD SCREWS AND WRENCH (PROVIDED).
INSTALL RUBBER PLUGS.

6

3

ROUTE CHARGING CABLE
THROUGH ENCLOSURE OR VESA MOUNT.
INSTALL TO MOUNT USING M4 X 8mm
PHILLIPS PAN HEAD SCREWS (PROVIDED)