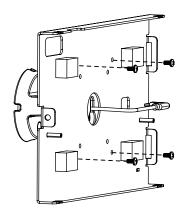

ROUTE CHARGING CABLE THROUGH MOUNT AS SHOWN

5

PLACE BOW MOUNT OVER BOTTOM PLATE
AND INSTALL USING 2 M4 X 10mm
TORX FLAT HEAD SCREWS AND WRENCH (PROVIDED).
INSTALL RUBBER PLUGS.

6

3

ROUTE CHARGING CABLE
THROUGH ENCLOSURE OR VESA MOUNT.
INSTALL TO MOUNT USING M4 X 8mm
PHILLIPS PAN HEAD SCREWS (PROVIDED)

7

8

INSTALL THE REST OF THE ENCLOSURE OR VESA MOUNT PER THEIR INSTRUCTIONS

Tilt Tension Adjustments

IN THE BOX

Bow Mount

**Bottom Plate** 

Rubber Plugs