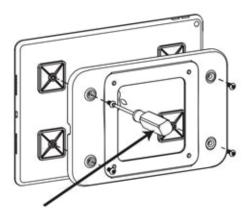

3 4 5

ACHIEVES FULL STRENGTH
AFTER 12 HOURS

REMOVE MOUNT FROM DEVICE BY REMOVING M4 PIN TORX SCREWS USING PROVIDED T-15 SCREWDRIVER

INSTALL MOUNT ON
ANY 100mm VESA COMPATIBLE STAND OR ARM
USING PROVIDED M4x10mm PHILLIPS PAN HEAD SCREWS

6

USING PROVIDED T-15 SCREWDRIVER

8

IT MOUNT CAN FIX TO ANY LAPTOP OR TABLET

IT MOUNT IS COMPATIBLE WITH ANY 100mm VESA STAND, ARM OR MOUNT