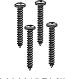

10 X 1 ½" Phillips Round Head Screw

M4 X 10mm Torx Flat Head Screw

M4 X 8mm Phillips Pan Head Screw

T20 TORX L-Wrench