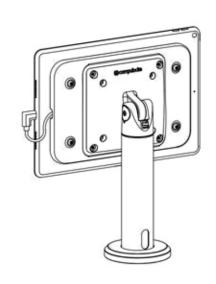

6

USING PROVIDED T-15 SCREWDRIVER

8

IT MOUNT CAN FIX TO ANY LAPTOP OR TABLET

IT MOUNT IS COMPATIBLE WITH ANY 100mm VESA STAND, ARM OR MOUNT

## Compatible With All Compulocks' Stands