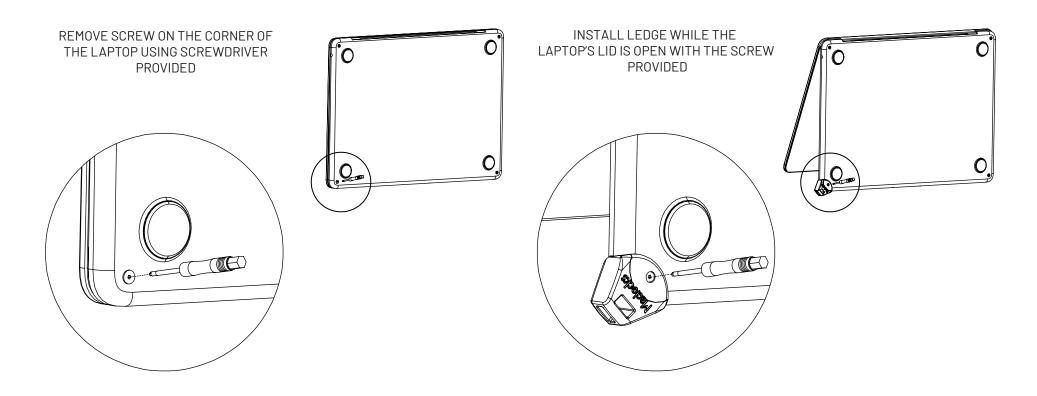

MacBook Air (13.6-Inch, M2 & M3) Ledge Adapter SKU:MBALDG04 Assembly Instructions

2

IN THE BOX

1

Ledge

Screwdriver

Attachment Screws (Only one screw is required)

©Compulocks Brands Inc. All Rights Reserved