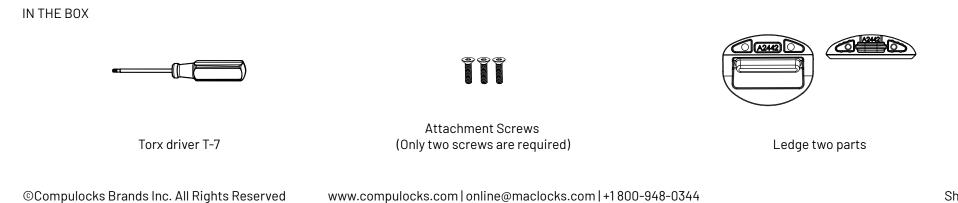

## **MacBook Pro (14-inch, M1-M4) Ledge Adapter** SKU:MBPR14LDG01 Assembly Instructions

1

## COMPULICKS

2

Sheet 1 of 1

Screwdriver

©Compulocks Brands Inc. All Rights Reserved

www.compulocks.com | online@maclocks.com | +1800-948-0344

(Only one screw is required)

Ledge