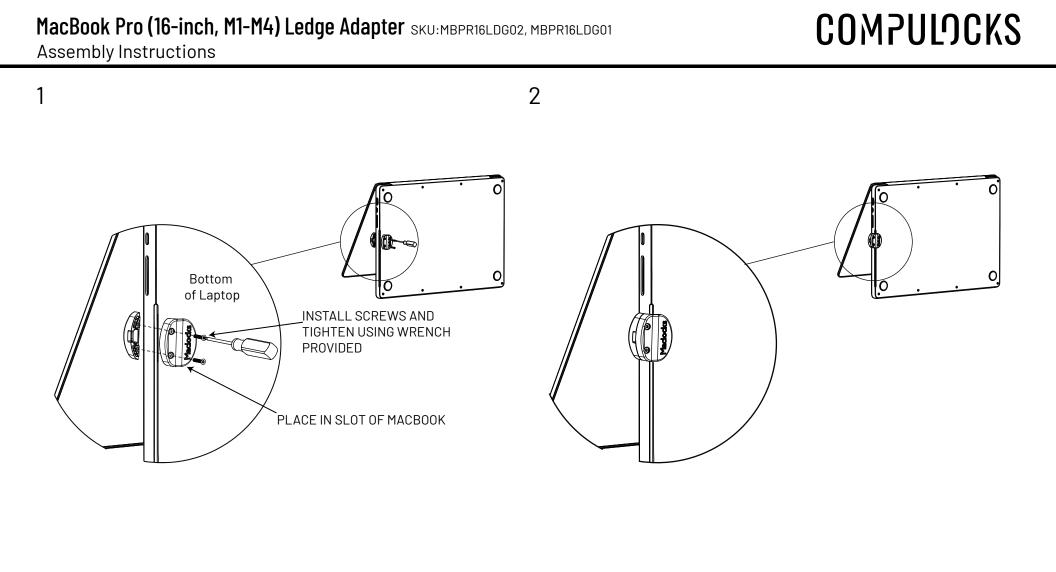

## **MacBook Pro (14-inch, M1-M4) Ledge Adapter** SKU:MBPR14LDG01 Assembly Instructions

1

## COMPULICKS

2

Sheet 1 of 1

Screwdriver

©Compulocks Brands Inc. All Rights Reserved

www.compulocks.com | online@maclocks.com | +1800-948-0344

(Only one screw is required)

Ledge