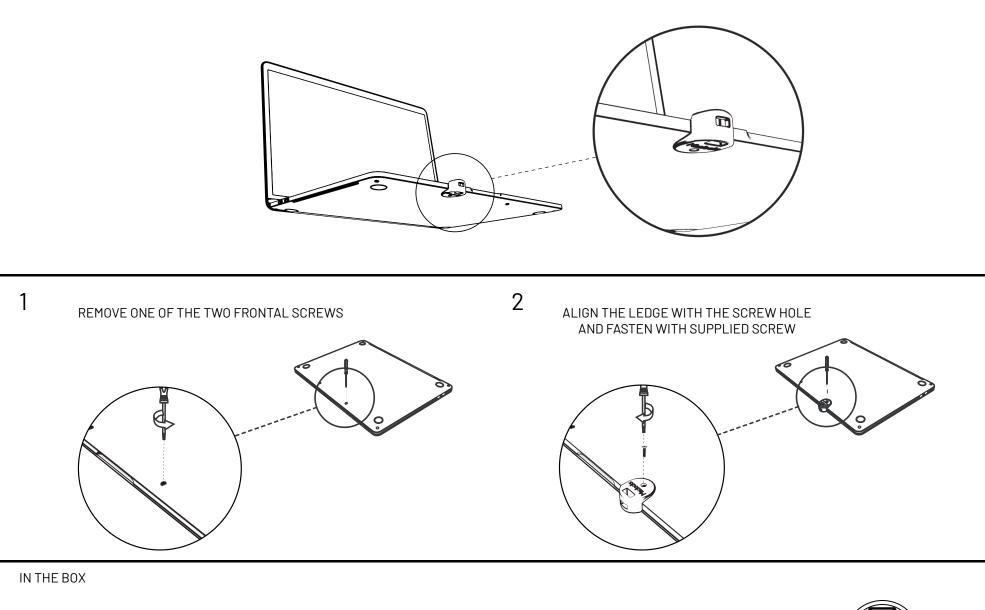

## **MacBook Pro (14-inch, M1-M4) Ledge Adapter** SKU:MBPR14LDG01 Assembly Instructions

1

## COMPULICKS

2

Sheet 1 of 1

Screwdriver

©Compulocks Brands Inc. All Rights Reserved

www.compulocks.com | online@maclocks.com | +1800-948-0344

(Only one screw is required)

Ledge