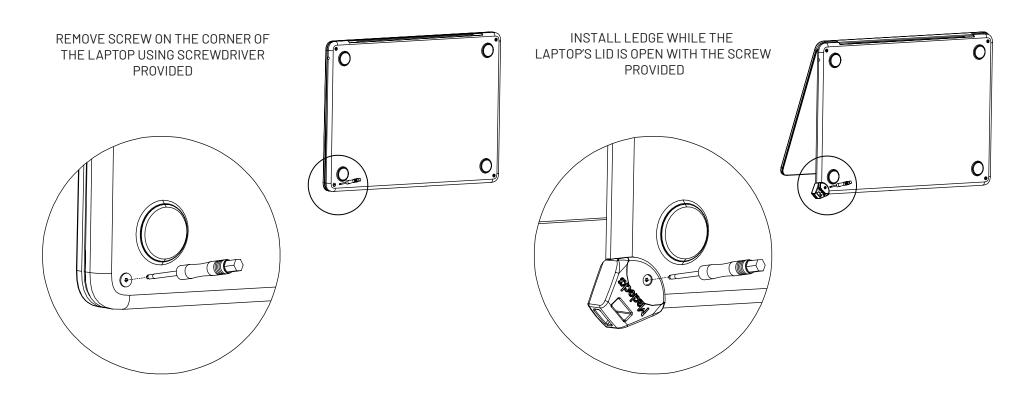

www.compulocks.com/online@maclocks.com/+1800-948-0344

MacBook Air (15.3-Inch, M2 & M3) Ledge Adapter SKU:MBALDG05 Assembly Instructions COMPULICKS

2

IN THE BOX

1

Ledge

Screwdriver

Attachment Screws (Only one screw is required)

©Compulocks Brands Inc. All Rights Reserved

www.compulocks.com | online@maclocks.com | +1800-948-0344