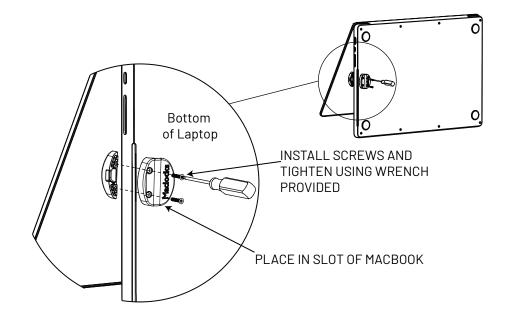

MacBook Air (13.6-Inch, M2 & M3) Ledge Adapter SKU:MBALDG04 Assembly Instructions

2

IN THE BOX

1

Ledge

Screwdriver

Attachment Screws (Only one screw is required)

©Compulocks Brands Inc. All Rights Reserved

www.compulocks.com/online@maclocks.com/+1800-948-0344

MacBook Air (15.3-Inch, M2 & M3) Ledge Adapter SKU:MBALDG05 Assembly Instructions COMPULICKS

2

IN THE BOX

1

Ledge

Screwdriver

Attachment Screws (Only one screw is required)

©Compulocks Brands Inc. All Rights Reserved

www.compulocks.com | online@maclocks.com | +1800-948-0344