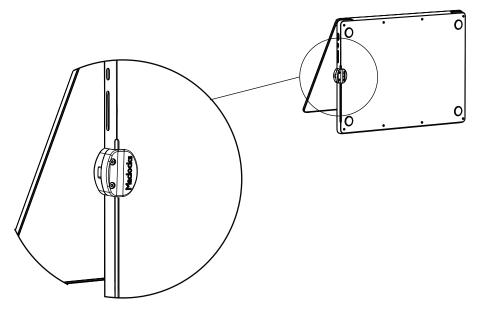

MacBook Air (13.6-Inch, M2 & M3) Ledge Adapter SKU:MBALDG04 Assembly Instructions

2

IN THE BOX

1

Ledge

Screwdriver

Attachment Screws (Only one screw is required)

©Compulocks Brands Inc. All Rights Reserved

www.compulocks.com/online@maclocks.com/+1800-948-0344

MacBook Air (15.3-Inch, M2 & M3) Ledge Adapter SKU:MBALDG05 Assembly Instructions COMPULICKS

2

IN THE BOX

1

Ledge

Screwdriver

Attachment Screws (Only one screw is required)

©Compulocks Brands Inc. All Rights Reserved

www.compulocks.com | online@maclocks.com | +1800-948-0344